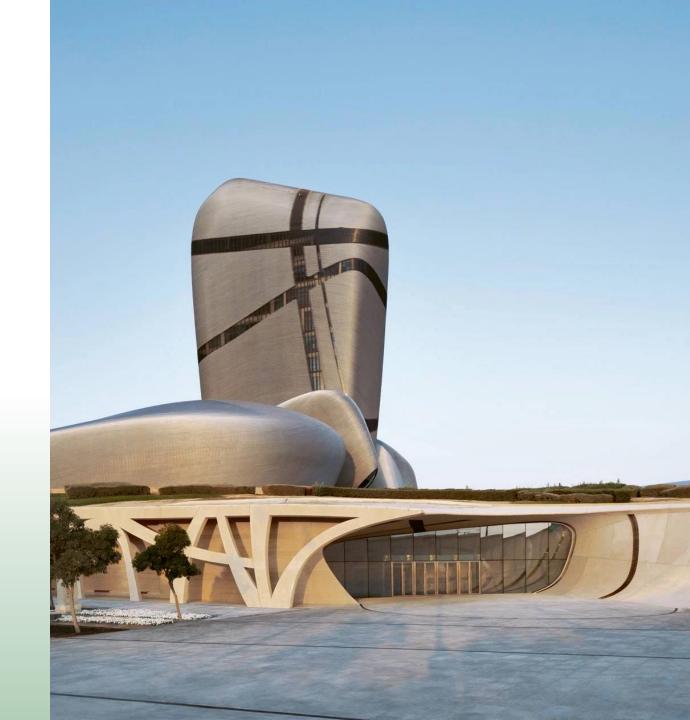

### DAMMAM - DAY 02

- After check-out, transfer from AlAhsa to Dammam.
- Arrive to the hotel in Dammam
- Pick-up and start with a lunch in one of our recommended local restaurants.
- Visit King Abdulaziz Center for World Culture (ITHRA).
- Visit Judah's Thumb.
- Heading to Al Khobar
- Visit Al Khobar Corniche and King Fahad Grand Museum.
- Get back to the hotel.