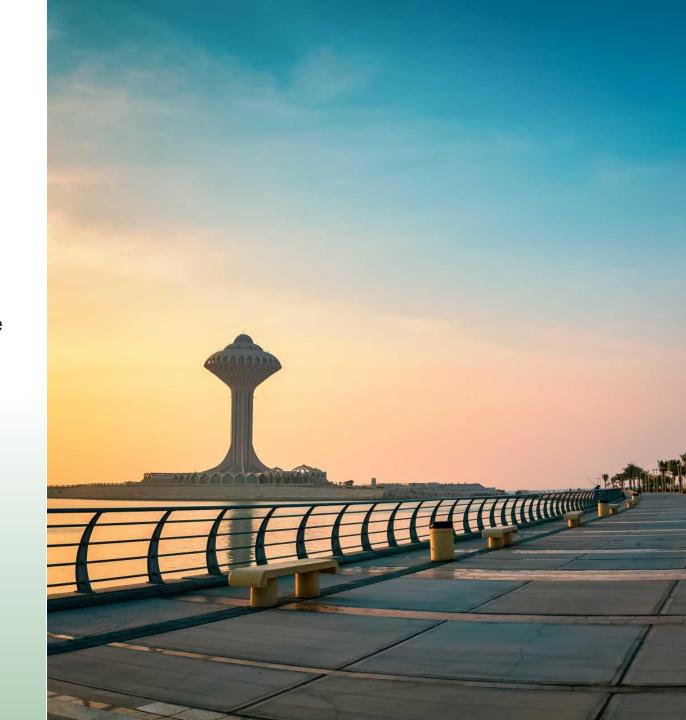

### AL KHOBAR - DAY 02

- After breakfast, pick-up from the hotel.
- Transfer to Al Khobar.
- Visit Half Moon Beach and enjoy a half-day time including scuba diving and explore the underwater museum.
- Lunch at one our recommended restaurants.
- Head to Dammam
- Visit King Abdulaziz Center for World Culture (ITHRA).
- Heading to Al Khobar
- Visit Al Khobar Corniche and King Fahad Grand Museum.
- Back to hotel